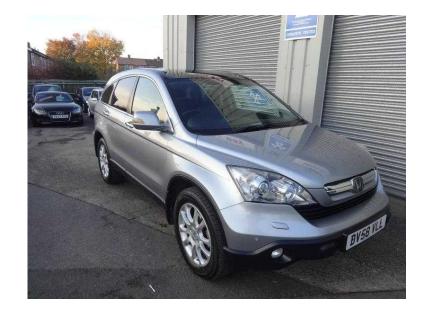

## Honda CR-V 2008 (6,995 GBP)

Location **East of England, Essex** https://www.freeadsz.co.uk/x-466120-z

SAT NAVIGATION, REAR REVERSING CAMERA, HEATED SEATS, PANORAMIC SUNROOF, REAR DVD ENTERTAINMENT.

ABS, Immobiliser, Remote Central Locking, Power Steering, Climate Control, Cruise Control, Full Leather, Electric Seats, Electric Windows, CD Player, Rear Wash/wipe, Front Fog Lamps, Parking Sensors, Height Adjustable Seat, Adjustable Steering Column, Powered Folding Mirrors, Panoramic Sunroof, Auto Lighting, Rain-Sensing Wipers, Rear Headrests, Multiple Airbags, Privacy Glass, Colour SatNav, Folding Rear Seats, Locking Wheel Nuts, Metallic Paintwork, Colour Coded Body, Isofix, Parking Camera, 6 Speed