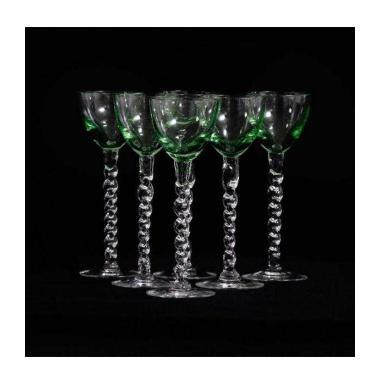

## Vintage Green Bowl Twisted Stem Aperitif Cordial Glasses x6 at kode-store (50 GBP)

Location London, London https://www.freeadsz.co.uk/x-466208-z

Vintage Green Bowl Twisted Stem Aperitif / Cordial Glasses x6 An unusual and complete set of mint condition vintage aperitif glasses with plush green bowls and classy twisted stems. Product Dimensions Diameter: 50mm Height: 143mm Capacity: 5CL Weight: 65g (each) kode-store;