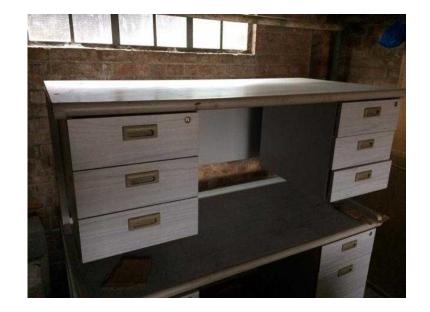

## Office desk (2)

同学发生同

网络沙国

Location **South East, West Sussex** https://www.freeadsz.co.uk/x-466409-z

I have two matching office desks free to collector from shoreham. They are wood effect, light bluish in colour, in reasonable condition only needing a wipe with a damp cloth. Top measures 160cm X 80cm (90" X 32"). They are stored in a lock up garage near Holmbush centre in Shoreham so arrangement call to arrange viewing/collection. You will need a van to take them.