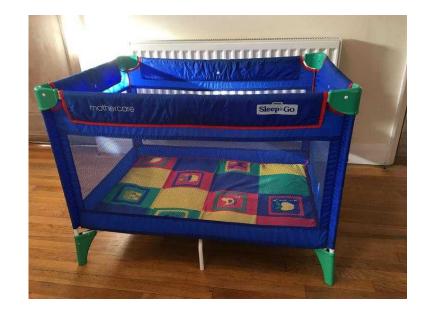

## **Mothercare travel cot**

Location **South East, West Sussex** https://www.freeadsz.co.uk/x-466412-z

Used but good condition Sleep 'n' Go travel cot/play pen with carry bag. Instructions printed on based of cot. L101 W72.