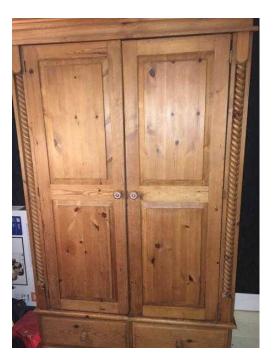

## Large Double Durham Pine Wardrobe (220 GBP)

Location London, London https://www.freeadsz.co.uk/x-466429-z

A large double door Pine Wardrobe with two drawers. Features a carved spiral border and a wooden hanger rail. Also has decorative ceramic doorknobs. In used but good condition. Collection only. Can be dismantled in 3 parts (base, wardrobe and top plinth) for transport. Available NOW as moving house. Dimensions: Height: 77 inches Width : 48 inches Depth : 24 inches Please contact me if you are interested in this lovely piece of furniture. There is also a smaller Durham Pine wardrobe also available to buy so can be brought as a.