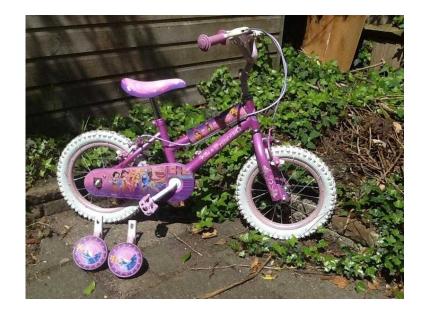

## **Disney Princess bike (30 GBP)**

Location London, London https://www.freeadsz.co.uk/x-466451-z

Pink/ purple princess bike with Disney princesses logos all over, perfect condition with stabilisers and pink.