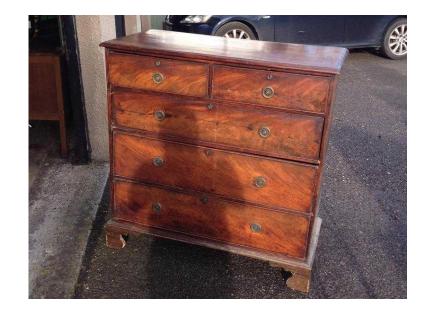

## chest of drawers

Location **South East, West Sussex** https://www.freeadsz.co.uk/x-466713-z

Period wooden chest of drawers. One drawer needs plywood base replaced. Would renovate or form good shabby chic or wax paint project with a bit of!