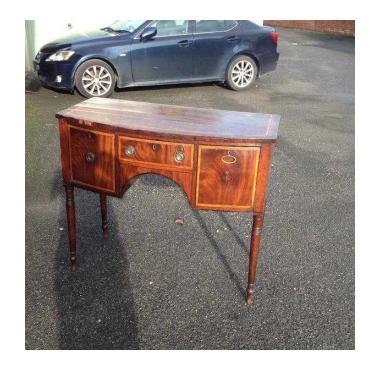

## wooden veneer sideboard

Location **South East, West Sussex** https://www.freeadsz.co.uk/x-466715-z

Slightly worn period sideboard. Would renovate nicely, or good for shabby chic / wax paint project? Dimensions height 92cm, width 107cm, depth