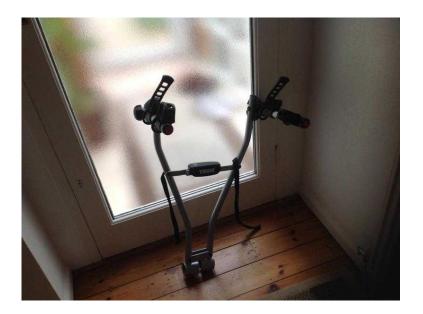

## Car Cycle rack (30 GBP)

Location North, South Wirral https://www.freeadsz.co.uk/x-466782-z

Thule xpress970 2cycle rack to fit on tow bar .1yr old only used twice ,so in excellent

|       |                         |       |                         |       | lac                     |       | 回<br>第33<br>725<br>回<br>に |       |                         |       |                         |       |                         |       |                         | 3.3   |                         |       |
|-------|-------------------------|-------|-------------------------|-------|-------------------------|-------|---------------------------|-------|-------------------------|-------|-------------------------|-------|-------------------------|-------|-------------------------|-------|-------------------------|-------|
| Car   | https://www.fre<br>82-z | Car   | https://www.fre<br>82-z | Car   | https://www.fre<br>82-z | Car   | https://www.fre<br>82-z   | Car   | https://www.fre<br>82-z | Car   | https://www.fre<br>82-z | Car   | https://www.fre<br>82-z | Car   | https://www.fre<br>82-z | Car   | https://www.fre<br>82-z | Car   |
| Cycle | eadsz.co.uk/x           | Cycle | eadsz.co.uk/x           | Cycle | eadsz.co.uk/x           | Cycle | eadsz.co.uk/x             | Cycle | eadsz.co.uk/x           | Cycle | eadsz.co.uk/x           | Cycle | eadsz.co.uk/x           | Cycle | eadsz.co.uk/x           | Cycle | eadsz.co.uk/x           | Cycle |
| rack  | (-4667                  | rack  | <-4667                  | rack  | <-4667                  | rack  | <-4667                    | rack  | (-4667                  | rack  | (-4667                  | rack  | -4667                   | rack  | (-4667                  | rack  | <-4667                  | rack  |