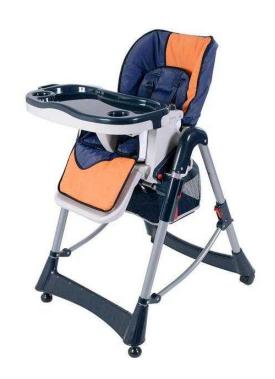

## **Infantastic Height Adjustable Highchair (25 GBP)**

Location **East of England, Bedfordshire** https://www.freeadsz.co.uk/x-466820-z

Modern baby highchair. Recommended age: 6 months up to 5 years old, 5 different heights (ranges between 38 and 64 cm) Large removable basket under seat of the baby highchair to stow away toys, etc. Quick and easy to collapse and store, lightweight to carry. The tray of the baby highchair can be secured on the back of the chair for storing.

The baby highchair has two wheels with breaks and two stoppers to prevent the chair from rolling away. In good

| Infantastic Height Adjustable<br>Highchair |
|--------------------------------------------|
| https://www.freeadsz.co.uk/x-4668<br>20-z  |
| Infantastic Height Adjustable<br>Highchair |
| https://www.freeadsz.co.uk/x-4668<br>20-z  |