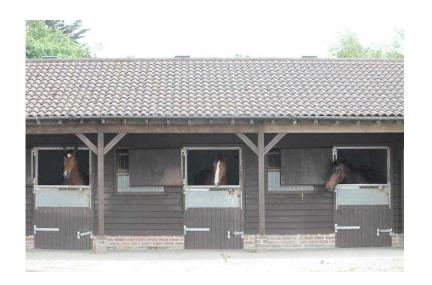

## FULLPARTTRAININGHOLIDAY AND LIMITED ASSISTED LIVERY VACANCIES (1 GBP)

South East, East Sussex Location https://www.freeadsz.co.uk/x-466917-z

Part/Full/Training/Holiday and limited Assisted Livery vacancies available in smart well run yard near Arlington, East Sussex adjoining the Forestry Commission for all year round off road hacking. 20x60m outdoor arena, fully rubber matted stables, Horse walker, separate turnout in post and rail paddocks, regular clinics on site. Tuition and schooling available if required. Best attention. (Sorry no DIY) For more information please call Sam Champney Warrener BHSI BE Acc Coach. 07703273902 077032739...(click to reveal full phone number) . Email click to contact. www.champneyequestrian.co