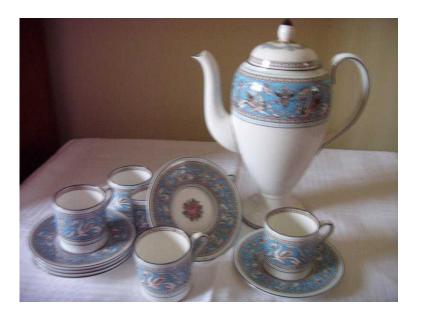

## Wedgewood Coffee Set (150 GBP)

West Midlands, Worcestershire https://www.freeadsz.co.uk/x-467191-z

Wedgewood Turquoise Florentine coffee pot and six coffee cup/can and saucers. All in pristine condition. These form part of a collection that I have accumulated over time but no longer have room for due to.