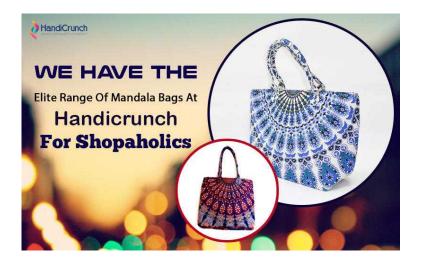

## Assorted range of mandala and kantha bags-from Handicrunch (29 GBP)

Location North, Lancashire https://www.freeadsz.co.uk/x-467414-z

We have the class collection of mandala and kantha bag at Handicrunch which will leave the girls gobsmacked. All the mandala and kantha bag from Handicrunch are available in different designs, patterns and colours. Girls can take these handbags for different places, such as for college, for different functions and occasions and also for the office. Get the best deals in mandala and kantha bags and be All handbags from Handicrunch are: Available in different the next style icon among yoru friends. patterns, designs and colors. Very comfortable & easy to wash. Made up of 100% cotton. Available in various prints which will match well with any outfit. Traditional and printed designs. For more details feel free to contact us for individual, retailers and wholesalers at: Honoria Samson click to contact, click to contact Phone: INDIA (+91)7821055532 ,(+91) 7820888884 (What's App / Viber), USA+1-615-727-6690 Skype: handicrunch http://www.handicrunch.com/en/bags