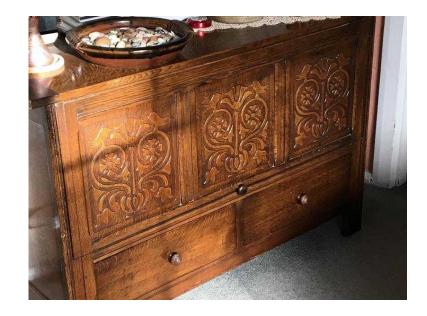

## Oak che (50 GBP)

Location London, London https://www.freeadsz.co.uk/x-470235-z

W 110cm. D 43cm H.

| Oak che https://www.freeadsz.co.uk/x-4702 |
|-------------------------------------------|-------------------------------------------|-------------------------------------------|-------------------------------------------|-------------------------------------------|-------------------------------------------|-------------------------------------------|-------------------------------------------|-------------------------------------------|-------------------------------------------|