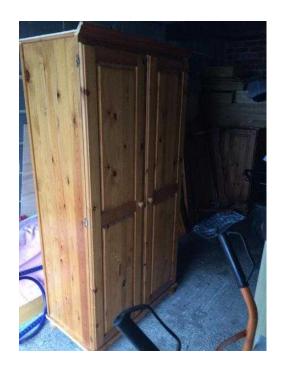

## Pine wardrobe (60 GBP)

Location **South East, Surrey** https://www.freeadsz.co.uk/x-470416-z

Pine double wardrobe standard size in very good condition  $\pounds60$  Advertised elsewhere. Crawley tilgate.