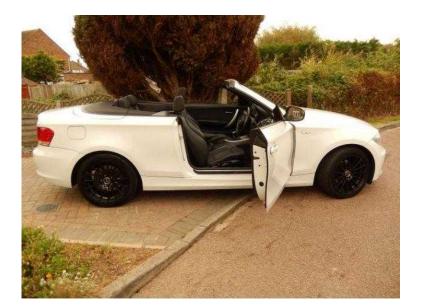

## BMW 1 Series 2010 (7,950 GBP)

Location South East, East Sussex https://www.freeadsz.co.uk/x-470491-z

BMW 118, BMW 118d CONVERTIBLE, 1 p/owner, 2010 '60 reg 710000mls FSH new MOT & service, Alpine white with half Soprts leather, 17" gloss black alloys air con full power