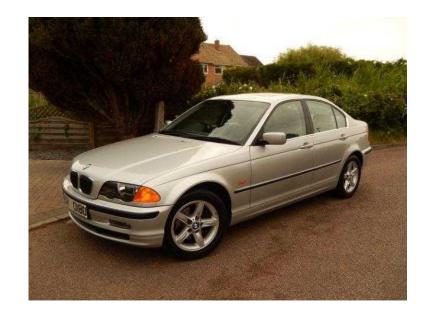

## **BMW 3 Series 1999 (4,950 GBP)**

Location **South East, East Sussex** https://www.freeadsz.co.uk/x-470492-z

BMW 328, BMW 328i SE auto, \* 1 owner \*\*, Garaged & cherished from new, 1999 'T reg 31000mls FSH new MOT, Titan Silver with grey leather, Glass sunroof memory seats climate control multi function leather steering wheel cruise control, 17" 5 spoke alloys fitted over mats center arm rest, Best 328i