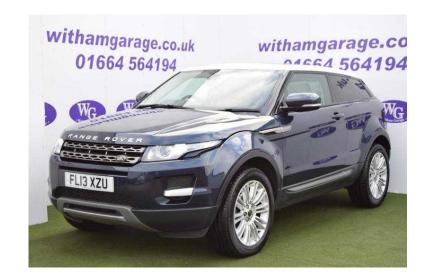

## Land Rover Range Rover Evoque 2013 (19,995 GBP)

Location **East Midlands, Lincolnshire** https://www.freeadsz.co.uk/x-470609-z

ABS, Immobiliser, Alarm, Traction Control, Remote Central Locking, Power Steering, Climate Control, Cruise Control, Full Leather, Heated Seats, Electric Seats, Electric Windows, CD Player, Electric Mirrors, Parking Sensors, Panoramic Sunroof, Radio, Privacy Glass, Bluetooth, DAB, USB