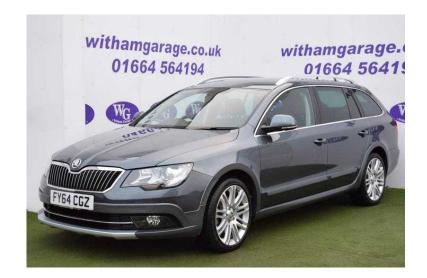

## **Skoda Superb 2014 (16,995 GBP)**

Location **East Midlands, Lincolnshire** https://www.freeadsz.co.uk/x-470611-z

ABS, Immobiliser, Alarm, Traction Control, Remote Central Locking, Power Steering, Climate Control, Cruise Control, Alcantara Leather, Electric Windows, CD Player, Electric Mirrors, Parking Sensors, Powered Folding Mirrors, Auto Lighting, Radio, Privacy Glass, Bluetooth, Aux, Detachable