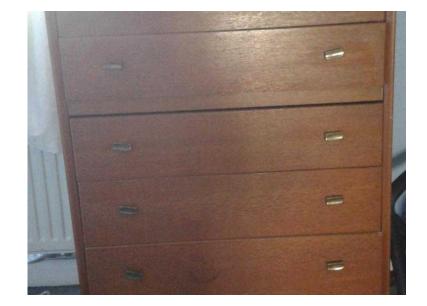

## wooden chest of drawers

Location London, London https://www.freeadsz.co.uk/x-470658-z

6 drawer wooden chest of drawers on legs 79 cms wide 117 cms high 42.5 cms

|    | wooden chest of drawers                   |
|----|-------------------------------------------|
|    | https://www.freeadsz.co.uk/x-4706<br>58-z |
| 總際 | wooden chest of drawers                   |
|    | https://www.freeadsz.co.uk/x-4706<br>58-z |
|    | wooden chest of drawers                   |
|    | https://www.freeadsz.co.uk/x-4706<br>58-z |
|    | wooden chest of drawers                   |
|    | https://www.freeadsz.co.uk/x-4706<br>58-z |
|    | wooden chest of drawers                   |
|    | https://www.freeadsz.co.uk/x-4706<br>58-z |
|    | wooden chest of drawers                   |
|    | https://www.freeadsz.co.uk/x-4706<br>58-z |
|    | wooden chest of drawers                   |
|    | https://www.freeadsz.co.uk/x-4706<br>58-z |
|    | wooden chest of drawers                   |
|    | https://www.freeadsz.co.uk/x-4706<br>58-z |
|    | wooden chest of drawers                   |
|    | https://www.freeadsz.co.uk/x-4706<br>58-z |
| 烈  | wooden chest of drawers                   |
|    | https://www.freeadsz.co.uk/x-4706<br>58-z |