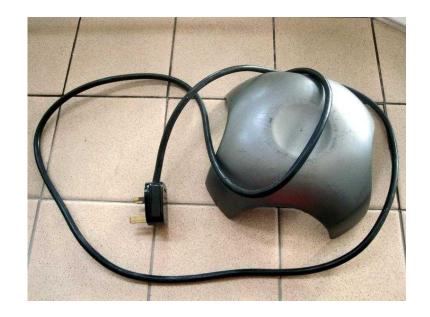

## **Extension lead Four socket (5 GBP)**

Location **South East, East Sussex** https://www.freeadsz.co.uk/x-470801-z

A four socket dome extension lead. 230 V 2950 W Max. Cable length 6 ft  $\,$  6 inches. Dome cover is 8  $\,$  X 8 inches. ;