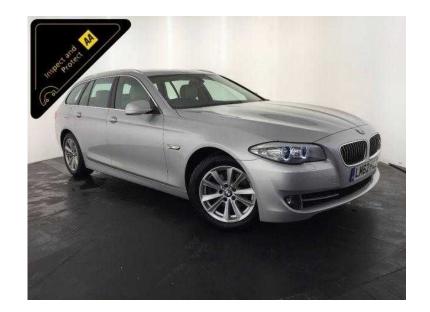

## **BMW 5 Series 2012 (11,500 GBP)**

Location **West Midlands, Warwickshire** https://www.freeadsz.co.uk/x-470845-z

Metallic Silver, AA INSPECTED PLUS AA 3 MONTH WARRANTY, 1 owner, Last serviced on 23/05/2016 at 96,367 miles, 5 seats, Bmw Main Dealer Service History, 184 BHP, 12 Months Road Tax Is £110, The Specification Includes: 17" Alloy Wheels, Audio / Visual Front And Rear Parking Sensors, Key-Less Go, Stop/Start Technology, Full Cream Leather Interior, 3 Stage Heated Front Seats, Digital Dual Zone Climate Control, Cruise Control, Digital Display, Satellite Navigation System, Cd Stereo System, Voice Control, Bluetooth, Sport / Eco Pro / Comfort Vehicle Dynamic Modes, Automatic / Tiptronic Gearbox, Value Financing Options Available, Great Value, Fixed Prices. £11,500 p/x welcome Cruise Control,