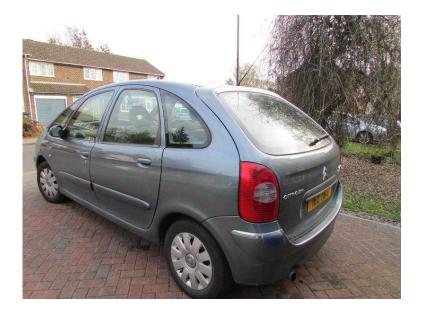

## Citroen Xsara Picasso Exclusive 1.6 diesel (495 GBP)

Location South East, Surrey https://www.freeadsz.co.uk/x-470941-z

2006 Citroen Xsara Picasso Exclusive for sale. 136000 miles. Reliable, economic and comfortable car with 5 seats and ample luggage space.;