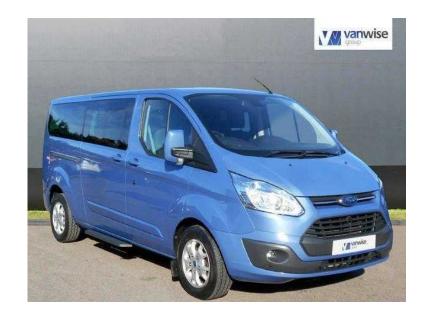

## Ford Transit 2014 (16,500 GBP)

Location **South East, Kent** https://www.freeadsz.co.uk/x-470980-z

Full service, Excellent bodywork, Excellent Condition interior, 1 owner, BLUE, FRONT AND REAR PARKING SENSORS, CRUISE CONTROL, BLUETOOTH, MULTI-FUNCTIONAL STEERING WHEEL, Warranted mileage, Twin Side Loading Doors, Remote Central locking, 6 speed, Power assisted steering, Immobiliser, Radio/CD, Drivers airbag, Dual Airbags, Electric windows, Electric mirrors, Arm Restraints, Head restraints, Height adjustable driver seat, Cloth seat trim, ABS, AIR-CON, 9 SEATS, Adjustable steering wheel, Part Exchange Welcome, HP and leasing, Finance available, Hundreds of vans at trade prices, \*\*\*FREE MOT FOR LIFE \*\*\* WHILE YOU ARE THE KEEPER OF THE VEHICLE.