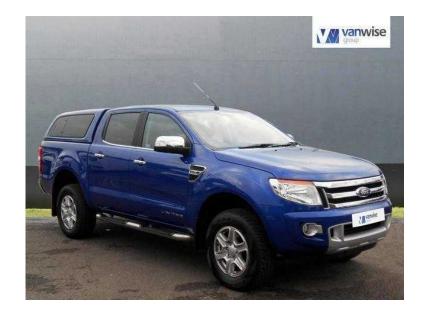

## Ford Ranger 2015 (18,500 GBP)

Location South East, Kent

https://www.freeadsz.co.uk/x-470985-z

Full service, Excellent bodywork, Excellent Condition interior, 1 owner, BLUE, Warranted mileage, CRUISE CONTROL, ELECTRIC FOLDING MIRRORS, ELECTRIC SEATS, REAR PARKING SENSORS, SIDE TUBE STEPS, BLUETOOTH, MULTI-FUNCTIONAL STEERING WHEEL, Remote central locking, 5 speed, Power assisted steering, Immobiliser, Radio/CD, Drivers airbag, Dual Airbags, Electric windows, Electric mirrors, Arm Restraints, Head restraints, Height adjustable driver seat, LEATHER SEATS, ABS, TOW-BAR, AIR-CON. 5 SEATS, Adjustable steering wheel, Part Exchange Welcome, HP and leasing, Finance available, Hundreds of vans at trade prices, \*\*\*FREE MOT FOR LIFE \*\*\* WHILE YOU ARE THE KEEPER OF THE VEHICLE.