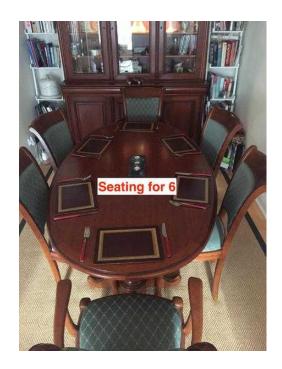

## Complete dining suite extending cherry-finish dining-room table with 6 chairs, sidebo

South East, East Sussex Location https://www.freeadsz.co.uk/x-471001-z

Beautiful French manufactured dining room suite with cherry finish. Extending dining table seats up to 6 without the table extensions. There are 4 chairs and 2 carvers. Each of the two extensions (one at each end) allows another 2 people to sit, so a total of 10 people can sit around the table (although you'll have to provide the extra chairs!) The table is supported by two pedestals which can be removed for transport. The sideboard is in matching cherry-finish with three cupboard doors and three drawers. The display cabinet is also in matching cherry-finish and has three glazed doors with three shelves. The place settings and cutlery plus the contents of the display cabinet are not included!...but the heat resistant table covering is included. This comes from a child-free, pet-free, smoke-free home so a minimum of scratches and other noxious substances! Buyer collects.;