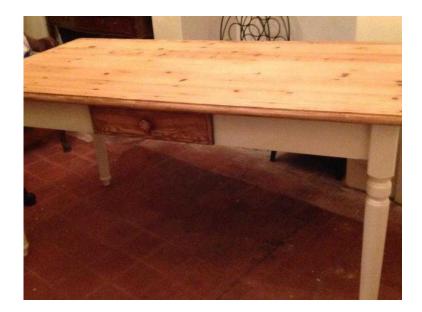

## Pine and cream dining table (75 GBP)

Location **South East, East Sussex** https://www.freeadsz.co.uk/x-471003-z

lovely waxed pine and cream dining table with useful drawer. Approx size 150 cms long x 79 cms wide. 76 cms high. Legs detach for easy transportation.;