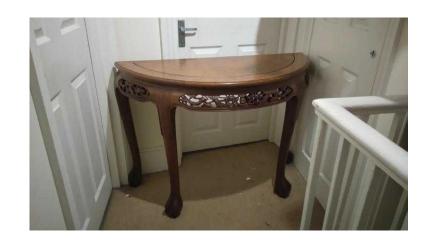

## Beautiful Rose wood Chinese hand carved side table and feet (300 GBP)

South East, East Sussex Location https://www.freeadsz.co.uk/x-471004-z

Beautiful Rose wood Chinese hand carved side table and

|   | പ്പ                                                  |
|---|------------------------------------------------------|
|   | tiful Ro                                             |
| • | ₹os<br>ed                                            |
| • | e woo                                                |
|   | autiful Rose wood Chinese<br>d carved side table and |
| i | inese<br>and                                         |