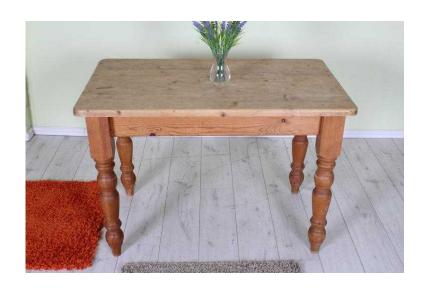

## SMALL RUSTIC SOLID PINE KITCHEN TABLE AGED WAXED FINISH - CAN COURIER

South East, East Sussex Location https://www.freeadsz.co.uk/x-471007-z

SUSSEX PINE ONLINE www.sussexpineonline.co.uk SOLID PINE FARMHOUSE KITCHEN TABLE THE LEGS DO NOT DETACH IT IS LIGHT IN COLOUR WITH A WAXED FINISH LOTS OF RUSTIC AGE MARKS DINGS DENTS AND SCRATCHES, COULD BE SANDED AND PAINTED BUT HAS CHARACTER AS IT IS L 118 - D 76 - H 77 CM FREE LOCAL DELIVERY, WE CAN COURIER ALL ITEMS PLEASE MESSAGE ME FOR A QUOTE ITS NOT AS EXPENSIVE AS YOU MAY THINK, YOU ARE ALSO WELCOME TO ARRANGE YOUR OWN COURIER TO COLLECT, OR COLLECTION FROM EASTBOURNE EAST SUSSEX ANY QUESTIONS JUST ASK, PLEASE VIEW MY OTHER SIMILAR **ITEMS THANKS** 