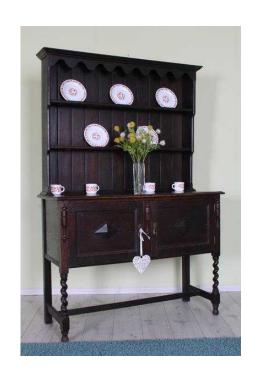

## OLD OAK 4 FT DRESSER SHABBY CHIC PAINTING PROJECT - CAN COURIER (175 G

South East. East Sussex Location https://www.freeadsz.co.uk/x-471008-z

SUSSEX PINE ONLINE www.sussexpineonline.co.uk LOVELY OAK DRESSER COMES IN 2 PARTS. IT HAS 2 SHELVES WITH GROOVES TO DIPLAY PLATES, THE BOTTOM HALF HAS 2 CUPBOARD DOORS WITH 2 LOCKS ALTHOUGH NO KEY, INSIDE IS A SHELF THAT HAS BEEN ADDED AT A LATER DATE, IT HAS SOME REALLY NICE DESIGNS AND BARLEY TWIST LEGS, IT HAS VARNISH WEAR AND DINGS DENTS AND SCRATCHES AS YOU WOULD EXPECT AND VERY STURDY, THESE LOOK AMAZING PAINTED W 4 FT - D 48 - H 6 FT FREE LOCAL DELIVERY, WE CAN COURIER ALL ITEMS PLEASE MESSAGE ME FOR A QUOTE ITS NOT AS EXPENSIVE AS YOU MAY THINK, YOU ARE ALSO WELCOME TO ARRANGE YOUR OWN COURIER TO COLLECT, OR COLLECTION FROM EASTBOURNE EAST SUSSEX ANY QUESTIONS JUST ASK, PLEASE VIEW MY OTHER SIMILAR ITEMS THANKS