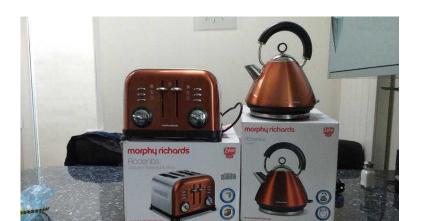

## **Kettle and toaster (25 GBP)**

Location **South East, West Sussex** https://www.freeadsz.co.uk/x-471052-z

|               | Kettle an | https://www.freeadsz | Kettle an |          | Kettle an | https://www.freeadsz | Kettle an |               | Kettle an | https://www.freeadsz | Kettle an |
|---------------|-----------|----------------------|-----------|----------|-----------|----------------------|-----------|---------------|-----------|----------------------|-----------|----------------------|-----------|----------------------|-----------|----------------------|-----------|----------------------|-----------|
| w.freeadsz.co | e and     | w.freeadsz.co        | e and     | ea<br>ea | Ø         | w.freeadsz.co        | ω         | w.freeadsz.co | e and     | w.freeadsz.co        | e and     | w.freeadsz.co        | Ф         | w.freeadsz.co        | -         | w.freeadsz.co        | e and     | w.freeadsz.co        | e and     |
| 30.uk/x-4710  | toaster   | co.uk/x-4710         | toaster   |          | toaster   | co.uk/x-4710         | toaster   | co.uk/x-4710  | toaster   | co.uk/x-4710         | toaster   | co.uk/x-4710         | toaster   | co.uk/x-4710         | toaster   | co.uk/x-4710         | toaster   | co.uk/x-4710         | toaster   |