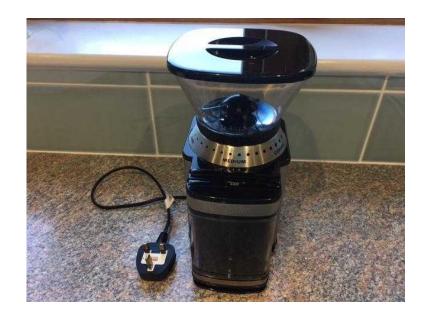

## **Cuisinart Professional Burr Coffee Mill (20 GBP)**

Location **South East, West Sussex** https://www.freeadsz.co.uk/x-471053-z

Cuisinart Professional Burr Coffee Mill. The Cuisinart Burr Mill evenly grinds fresh beans in seconds and with 18 grind settings you can select between fine and coarse results, suitable for all types of coffee makers from espresso machines to cafetières. This professional burr grinder presses the beans between its plates for an even grind, extracting maximum flavour without causing friction which can affect the taste of your coffee. With its cup quantity selector you can grind just what you need and all removable parts are dishwasher safe for easy cleaning. The machine is easy to use as it is fully automatic, simply fill the bean hopper with fresh coffee beans, select the coarseness and how many cups you require and press start. Machine is used but very clean and in great condition.;