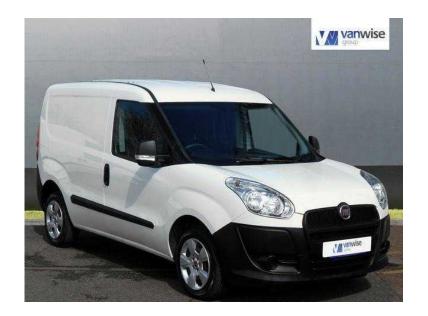

## Fiat Doblo Cargo 2013 (50 GBP)

Location London, London

https://www.freeadsz.co.uk/x-471174-z

Full service, Excellent bodywork, Excellent Condition interior, 1 owner, White, Warranted mileage, AUX, Side loading door, Ply lined, Factory bulk head, Solid rear door, Remote central locking, 5 speed, Power assisted steering, Immobiliser, Radio/CD, Drivers airbag, Electric windows, Head restraints, Cloth seat trim, ABS, 2 seater cab, Adjustable steering wheel, Part Exchange Welcome, HP and leasing, Finance available, Hundreds of vans at trade prices, \*\*\*FREE MOT FOR LIFE \*\*\* WHILE YOU ARE THE KEEPER OF THE VEHICLE.