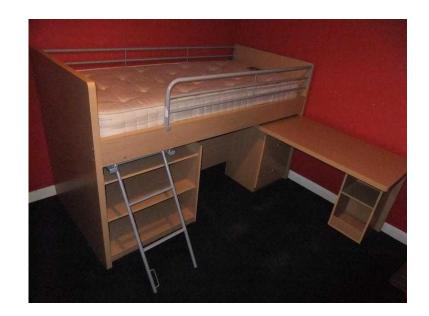

## Child039s Bunk Bed (150 GBP)

Location **South East, East Sussex** https://www.freeadsz.co.uk/x-471191-z

Child's Bunk Bed, with integrated shelves, cupboard, desk and pull-down metal ladder. L: 200cm, W: 100cm, H: 117cm. Good condition. Buyer collects. Little Common, Bexhill area. &pound