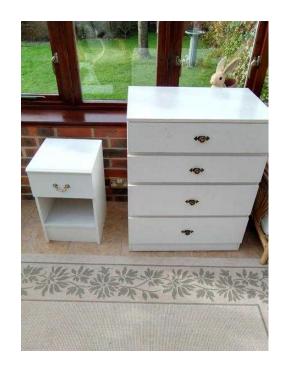

## White Chest of Drawers and Bedside Cabinet (15 GBP)

Location **South East, Surrey** https://www.freeadsz.co.uk/x-471261-z

This is a four drawer chest of drawers .The bottom two drawers are larger than the top two. The bedside cabinet has drawer at the top and space underneath. Both in excellent.