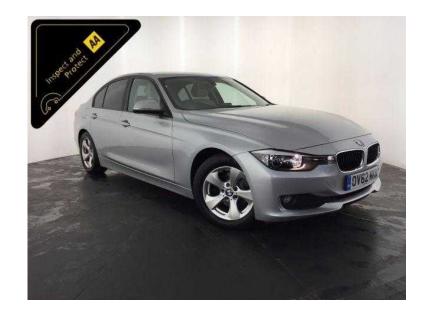

## **BMW 3 Series 2012 (8,795 GBP)**

Location **West Midlands, Staffordshire** https://www.freeadsz.co.uk/x-471380-z

同學的同

Metallic Silver, AA INSPECTED PLUS AA 3 MONTH WARRANTY, 1 owner, Next MOT due 22/10/2017, Last serviced on 10/08/2016 at 113,748 miles, 5 seats, Bmw Main Dealer Service History, 163 BHP, 12 Months Road Tax Is £20, The Specification Includes: 16" Alloy Wheels, Rear Parking Sensors, Key-Less Go, Stop/Start Technology, Full Beige Leather Interior, 3 Stage Heated Front Seats, Digital Dual Zone Climate Control, Cruise Control, Digital Display, Cd Stereo System, Satellite Navigation System, Voice Control, Bluetooth, Sport / Eco Pro / Comfort Vehicle Dynamic Modes, 6 Speed Manual Gearbox, Value Financing Options Available, Great Value, Fixed Prices. £8,795 p/x welcome Cruise Control,