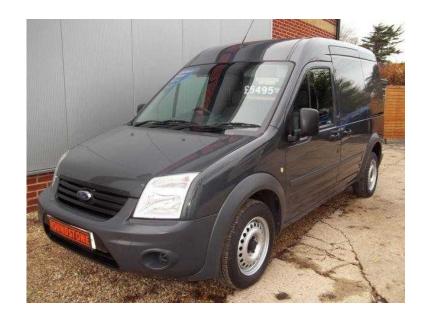

## Ford Transit Connect 2012 (5,495 GBP)

Location **South East, West Sussex** https://www.freeadsz.co.uk/x-471485-z

Here We Have A Superb Example Of A 2012 12 Reg Ford Transit Connect Lwb Hi Roof Van With Full Ford Service History And One Owner From New. Into Us Direct From The Lease Company. Features: Full Main Dealer Service History 90 Hp Long Wheel Base Bulkhead Hi Roof Side Loading Door Ply Lined Electric Windows Twin Rear Doors Power Steering Cd Player And Fully Valeted. Additional Comments: Over All This Van Looks Extremely Nice In Metallic Dark Grey And Has Been Very Well Maintained, And As Such Drives.