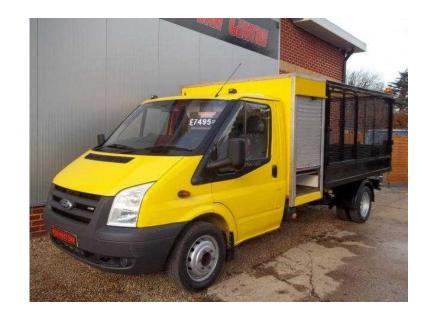

## Ford Transit 2007 (7,495 GBP)

同学发生同

同等级同

Location **South East, West Sussex** https://www.freeadsz.co.uk/x-471486-z

同等级同

Here We Have A Very Nice Example Of A 2007 56 Reg Ford Transit 350 Single Cab Caged Tipper Truck With Tool Box. This Truck Comes With One Owner From New Into Us Direct From Council Fleet Vehicles. Features: Long Wheel Base One Owner 6 Speed Tool Box Caged Tipper Power Steering Cd Player And Fully Valeted. Additional Comments: Over All This Truck Looks And Drives Very Well.