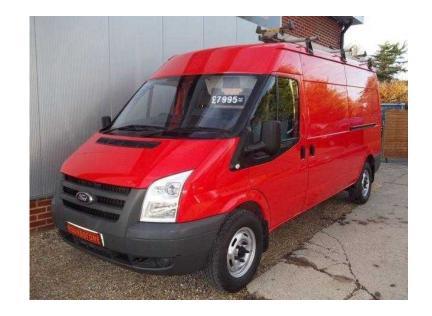

## Ford Transit 2011 (7,995 GBP)

Location **South East, West Sussex** https://www.freeadsz.co.uk/x-471487-z

Here We Have An Extremely Fine Example Of A 2011 11 Reg Ford Transit Lwb Semi Hi Roof 140 Hp Van With Full Main Dealer Service History And One Owner From New. This Van Comes With Air Conditioning And Pull Down Ladder Carrier. Into Us Direct From The Lease Company. Features: Full Ford Service History One Owner 140 Hp Air Conditioning 6 Speed Electric Windows Long Wheel Base Semi Hi Roof Fully Lined With Bulkhead Twin Rear Doors Rear Step Parking Sensors Power Steering Side Loading Door Cd Player And Fully Valeted. Additional Comments: Over All This Van Looks Stunning In Traffic Red, Has Been Extremely Well Maintained And As Such Drives.