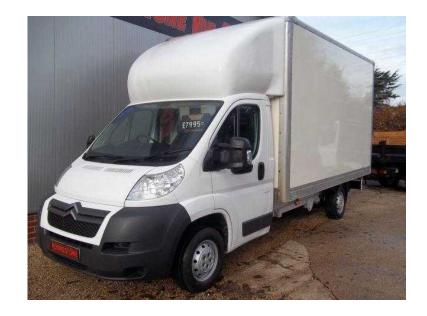

## **Citroen Relay 2012 (7,995 GBP)**

Location South East, West Sussex https://www.freeadsz.co.uk/x-471488-z

Here We Have An Extremely Nice 2012 12 Reg Citroen Relay Lwb Luton Van With 13ft 2 Inch Long Internal Body. Features: Electric Mirrors Electric Windows 3 Front Seats 6 Speed Cd Player Power Steering Abs And Fully Valeted. Additional Comments: Overall This Luton Van Looks Very Nice And Drives.