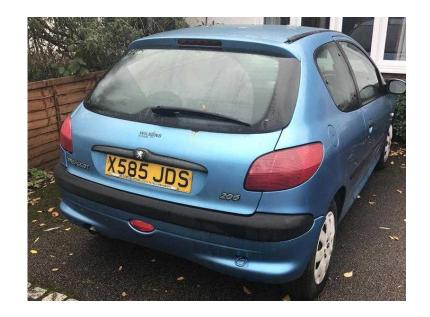

## **Peugeot 206 (550 GBP)**

Location **South East, West Sussex** https://www.freeadsz.co.uk/x-471489-z

Peugeot 206 LX - 2001 X Reg - 1.1L - 3 door - Blue - Manual - Petrol - 12 months MOT - 56,000 miles - £550;