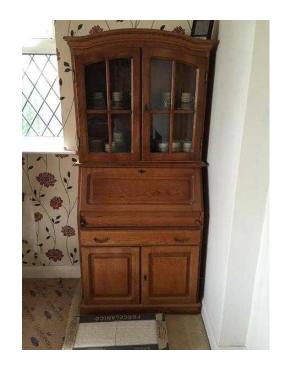

## **Light Oak Bureau (50 GBP)**

Location **South East, West Sussex** https://www.freeadsz.co.uk/x-471509-z

Light Oak display cabinet/bureau. Very pretty.
H 71" W 33.5" D 16"max
Glass display unit with one shelf, bureau writing flap, 1 drawer with storage cupboard.
Buyer to