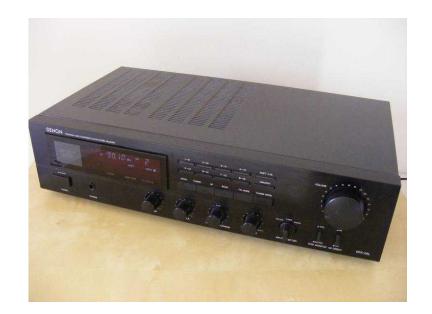

## Denon DRA-25L Stereo Receiver (Tuner Amplifier) (25 GBP)

回数据回

Location **South East, East Sussex** https://www.freeadsz.co.uk/x-471571-z

Here we have a Denon DRA-25L Stereo receiver in good working order. This comprises an FM/AM tuner combined with a 30 watt per channel stereo amplifier in the same case. The tuner has 16 preset memory buttons, while the amplifier section features Tuner, CD and Tape inputs as well as a phono stage to connect a turntable. User guide included. Free local delivery.;