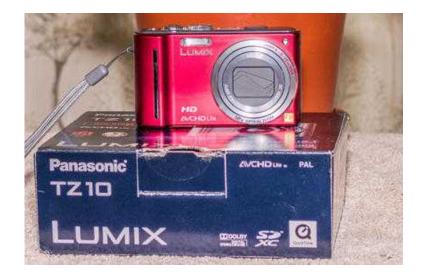

## Panasonic DMC-TZ10 (40 GBP)

Location **South East, East Sussex** https://www.freeadsz.co.uk/x-471574-z

GPS enabled 12.1megapixel camera with 12x optical zoom in red. In as new condition with box charger, cables and 16gb sd card. Full manual mode, aperture, shutter or program modes and built in stereo mics. A perfect take anywhere camera to keep in your pocket and take great quality pictures or.