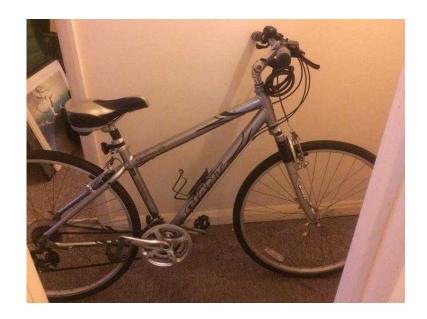

## Women039s Giant Cypress SE Bike (100 GBP)

Location **South East, West Sussex** https://www.freeadsz.co.uk/x-471589-z

Women's Giant Cypress SE bike, good condition as not used much. Suitable for 5ft 6" plus, large wheels, great ride. Full front suspension, water bottle holder and shimano gears. Can include water bottle (shown in last photo) if wanted. Pick up near Hove Town Hall or can deliver if not too far. £100.