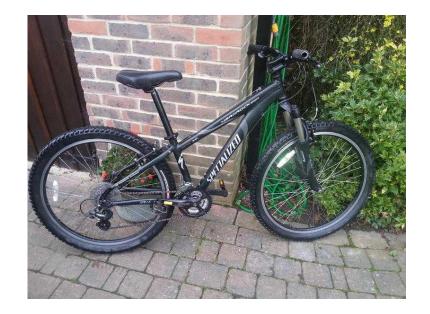

## **Specialized Hard Rock Sport 13 inch Frame (95 GBP)**

Location **South East, West Sussex** https://www.freeadsz.co.uk/x-471592-z

Specialized Hard Rock Sport mountain bike 13 inch frame, 26 inch wheels, 24 gears. Black and in good condition. Ideal Christmas gift. For age group typically 11 to 15 year old.;