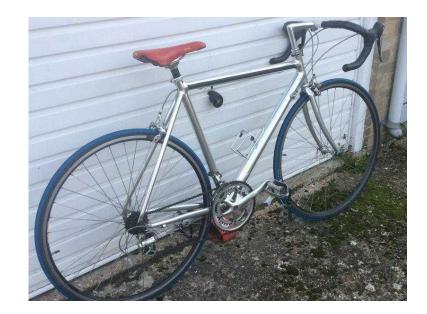

## Bespoke racing bike (249 GBP)

Location **South East, West Sussex** https://www.freeadsz.co.uk/x-471595-z

bespoke racing bike. 56 cm large. Chromed all aluminium frame with titanium intelli. Bars 18 speed with calliper pull all shimano 105. Very light and fast, retro bike would have been expensive when new. Obviously a few minor marks. If int pls call or text on 07946 807801 07946 8078...(click to reveal full phone number). Thanks.;