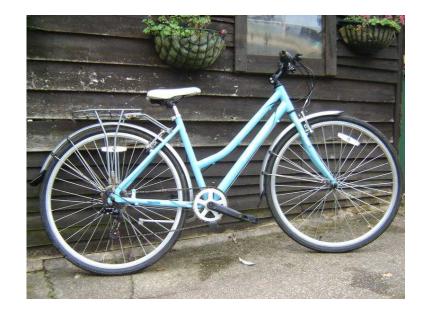

## Reflex City Ladies039 Dutch style bike (35 GBP)

同學 同

Location **South East, West Sussex** https://www.freeadsz.co.uk/x-471597-z

17 inch sky blue alloy frame and 700c wheels, 6 Shimano gears on twist grip shifter, front and rear mudguards, rear carrier, black saddle and kick stand. Fully serviced and tested. Please text me on 07913631563 079136315...(click to reveal full phone number) or e-mail click to contact.;