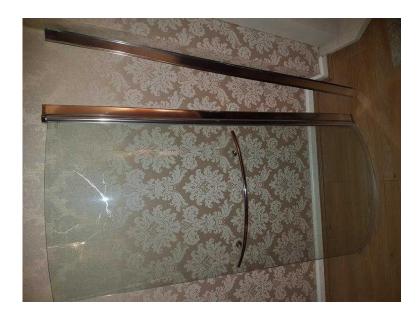

## Curved Bath Shower Screen With Towel Rail (reversible) (35 GBP)

Location North, South Wirral https://www.freeadsz.co.uk/x-471659-z

Modern P Shape Curved Clear Hinged Reversible Glass Bath Shower Screen With Towel Rail. Chrome finish. 6mm tempered glass, this is quite heavy.

Reversible - suitable for left hand and right hand 'P' shaped baths

Hinged for easy access, storage and cleaning

very clean condition. can deliver for extra.

Nothing really negative to say about it, if i was being picky then as you can see on one of the pictures there is a little bit peeled of the very bottom but cant see it once it slots into the holder (see pic), other than that i would say great condition.

you will need new screws etc when fixing to the wall just standard nothing special, the ones that come out with it i just threw in the bin.

The seal at the bottom is clean and nothing wrong with it but if you wanted to you can get a new one on ebay for £3 in different.