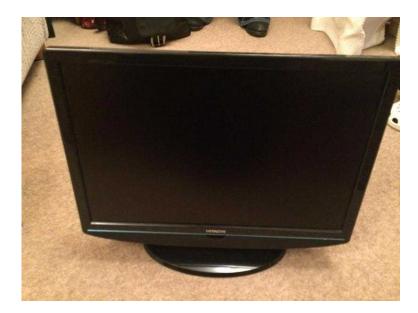

## Hitachi 19quot HD Ready Freeview TV (20 GBP)

Location South East, East Sussex https://www.freeadsz.co.uk/x-471691-z

Fully working, can be used as a computer monitor. Model 19LD4550U. With power cable, remote control, PC connector cable and manuals. HD Ready Freeview built with programme scheduling Numerous connections including 1x HDMI, 2 x SCART, RGB, and D-Sub 15 PC VGA monitor input. Audio line in and optical audio output.;